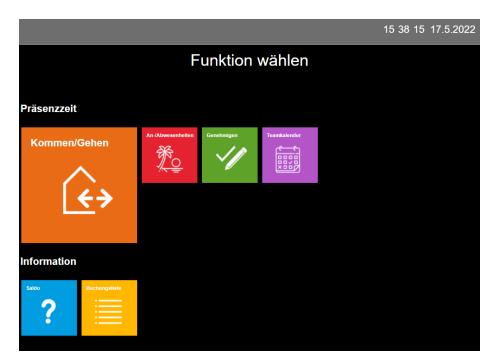

## Besicomm attendance/absence recording

For SAP Time Management, in addition to recording clock-in/clock out in infotype 2011, recording the attendances / or absences in infotypes 2001 and 2002 is quite important. The straight forward case is with, a predefined attendance/absence which will be done with a simple click on a button. However, it is also possible to use workflows, team calendar, validation and correction options. Thanks to the Besicomm App, the recording can be done on hardware terminals, mobile devices and web terminals.