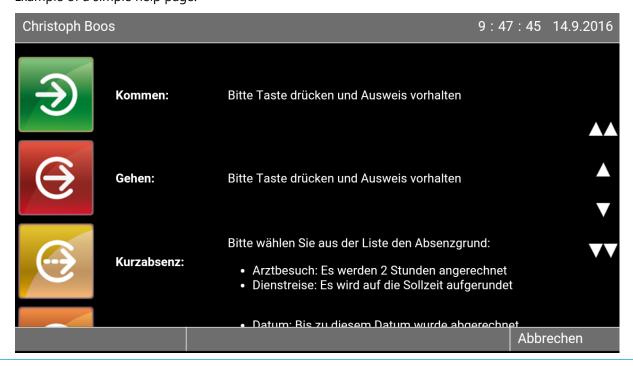

## Example of a simple help page:

Another simple application is safety instruction. This can be published on the terminal. The employees must confirm that they have read it. This confirmation can be transferred to SAP as an info booking.