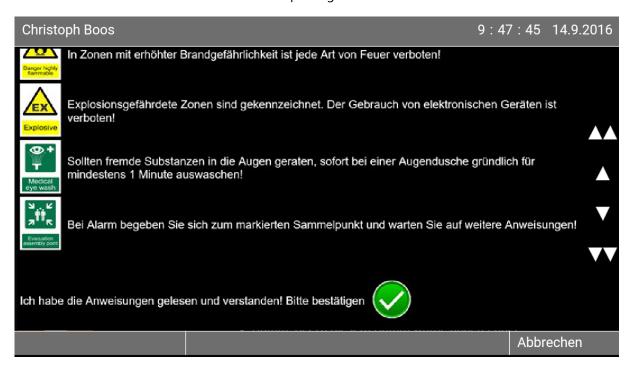

## Example of a Safety Instruction:

The confirmation can be sent to SAP as an info posting: