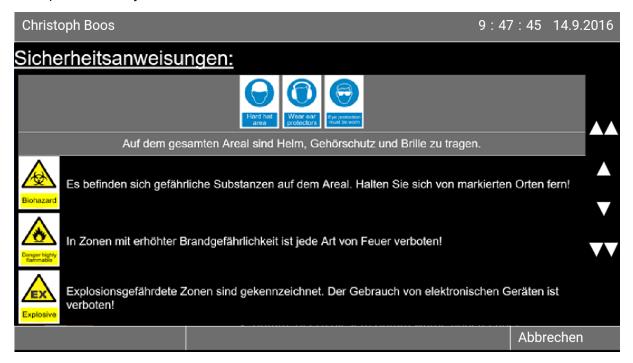

## Example of a Safety Instruction:

The confirmation can be sent to SAP as an info posting: